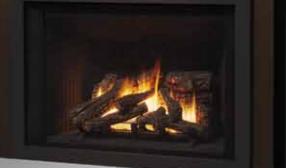

Upgrade Efficiency. Update Design.

Copyright Miles Industries Ltd. 2010 Proudly Made in North America

Your Authorized Valor Dealer

Legend G4 Insert with Log Set, Floating Bronze Trim and Black Fluted Liner

# THE VALOR LEGEND G4

Introducing the Legend G4, our latest addition to the Valor insert family. Considered the "big brother" to our highly successful Legend G3 Insert, the G4 is a synthesis of distinct design and efficient, radiant heating performance.