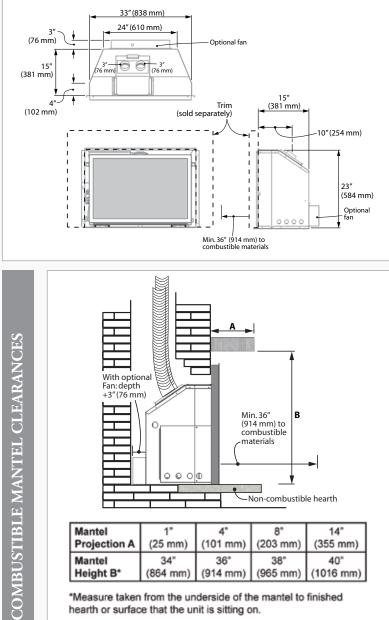

## **G4 DIRECT VENTING**

**G4 PRODUCT DIMENSIONS** 

\*Measure taken from the underside of the mantel to finished hearth or surface that the unit is sitting on.

| Model | Fuel | Max. Input<br>BTU/hr | Min. Input<br>BTU/hr | Log/Rock Set | Fan Option | EnerGuide P4<br>Rating** | AFUE** | Max. Output<br>(w/out fan) BTU/hr ** |
|-------|------|----------------------|----------------------|--------------|------------|--------------------------|--------|--------------------------------------|
| 780IN | NG   | 30,000               | 6,500                | Log/Rock     | Yes        | 67.3%                    | 70.1%  | 21,882                               |
| 780IP | LPG  | 28,000               | 14,500               | Log/Rock     | Yes        | 64.3%                    | 67.1%  | 20,115                               |

Please Note: The maximum vertical vent run for the Legend G4 is 40'. The minimum is 10'.