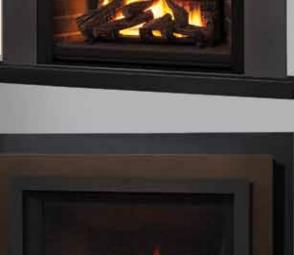

- 1. 791STV Square Trim Kit in Vintage (5-3/4") and 793RTB Riser Trim in Black with 789VRL Valor Red Brick Liner
- 2. 792FTZ Floating Trim Kit in Bronze (5"), 794TBB Trimmable Backing Plate (available in black only), 797FSB Framed Safety Screen with 788FBL Black Fluted Liner
- **3.** 790FTV **Floating Trim Kit in Vintage Iron (2")** with 788FBL Black Fluted Liner (shown with the Beachside Rock Firebed)
- 4. 791STB Square Trim Kit in Black (5-3/4") with 786LSL Ledgestone Liner

3.

4.