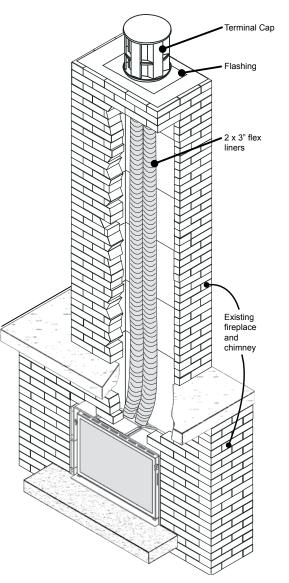

## **G4 DIRECT VENTING**

**G4 PRODUCT DIMENSIONS** 

\*Measure taken from the underside of the mantel to finished hearth or surface that the unit is sitting on.

| Model | Fuel | Max. Input<br>BTU/hr | Min. Input<br>BTU/hr | Log/Rock Set | Fan Option | EnerGuide P4<br>Rating** | AFUE** | Max. Output<br>(w/out fan) BTU/hr ** |
|-------|------|----------------------|----------------------|--------------|------------|--------------------------|--------|--------------------------------------|
| 780IN | NG   | 30,000               | 6,500                | Log/Rock     | Yes        | 67.3%                    | 70.1%  | 21,882                               |
| 780IP | LPG  | 28,000               | 14,500               | Log/Rock     | Yes        | 64.3%                    | 67.1%  | 20,115                               |

Please Note: The maximum vertical vent run for the Legend G4 is 40'. The minimum is 10'.