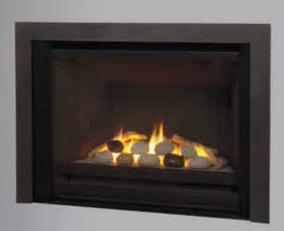

# Beachside Rock & Traditional Log

Fuel bed options include our traditional log bed and the Beachside Rock firebed.

Brick Liner Options - There are three brick liner sets to choose from: Valor Red Brick, Ledgestone and Black Fluted Liner.

## G4 LINERS

#### VALOR RED

LEDGESTONE **BLACK FLUTED** 

CONSUMER AWARENESS - Engineered to provide radiant heat for your home, fireplace surfaces (in particular the glass window) will get hot during operation. Objects should be kept a safe distance away from the fireplace at all times. Never allow children to touch the glass. Adult supervision is required. We recommend using safety screen if you have children in the home. For additional hearth safety information visit www.valorfireplaces.com/safety (&) www.hpba.org.