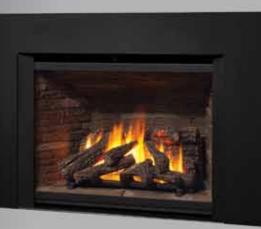

# Beachside Rock & Traditional Log

Fuel bed options include our traditional log bed and the Beachside Rock firebed.

Brick Liner Options - There are three brick liner sets to choose from: Valor Red Brick, Ledgestone and Black Fluted Liner.

Standard with every brick set, base bricks cover the bottom of the engine (in front of the log grate) providing continuity within.

Radiant Gas Fireplaces www.valorfireplaces.com

Valor THE WISE WAY TO HEAT