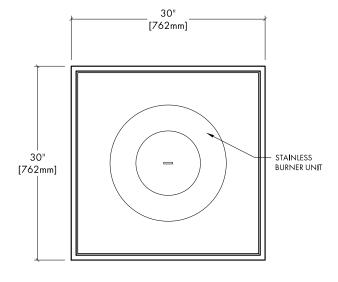

## NORTH AMERICA SPECIFICATIONS

**ETHANOL** Gas type: Gas press: N/A

BTU / kWh: 60,000/11.7 or less (varies w/

amount of "media" in chamber)

## **UK & EUROPEAN SPECIFICATIONS**

Gas type: ETHANOL

Gas press: N/A

BTU / kWh: 60,000/11.7 or less (varies w/

amount of "media" in chamber)