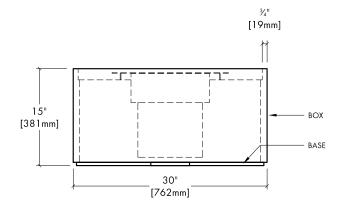

## **CONCRETE SPECS**

10,000 psi (proprietary) Strength:

Weight: 200 lbs / 90 kg

JOB / ORDER Name or Number:

Signature & Date:

CLEARANCES to ADJACENT MATERIALS