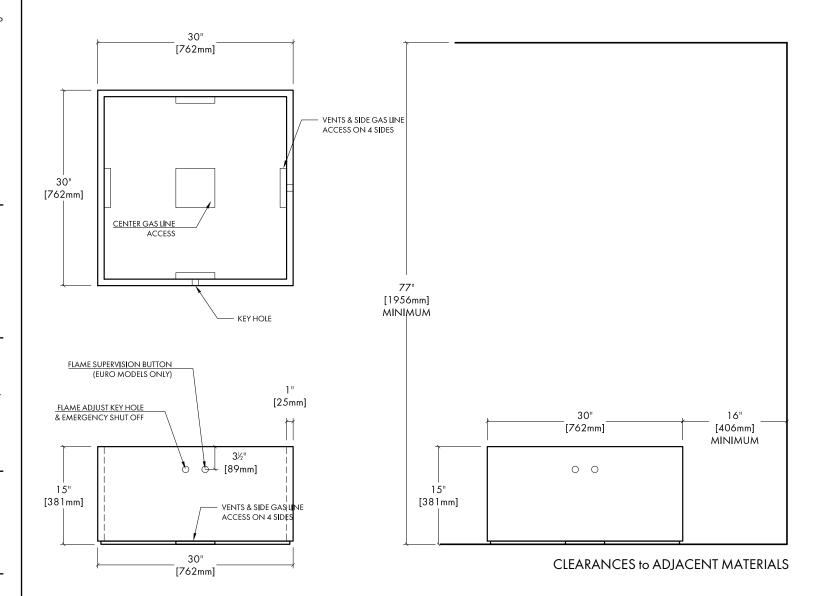

FIREBOX MATCH LIT

NG & LP

Fire is beautiful and also dangerous if not handled properly. Please have a qualified gas fitter setup and install this product according to local codes.

This product has been tested and certified by Labtest Certification Inc. as being safe, as long as these minimum clearances to adjacent materials are maintained.