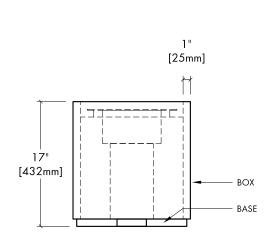

#### FIRECUBE MATCH LIT

ETHANOL

16"

[406mm]

Fire is beautiful and also dangerous if not handled properly. Please have a qualified gas fitter setup and install this product according to local codes.

This product has been tested and certified by Labtest Certification Inc. as being safe, as long as these **minimum clearances** to adjacent materials are maintained.

#### CONCRETE SPECS

Strength:10,000 psi (proprietary)Weight:80 lbs / 36 kg

JOB / ORDER Name or Number:

Signature & Date:

16"

[406mm]

STAINLESS BURNER UNIT

CLEARANCES to ADJACENT MATERIALS