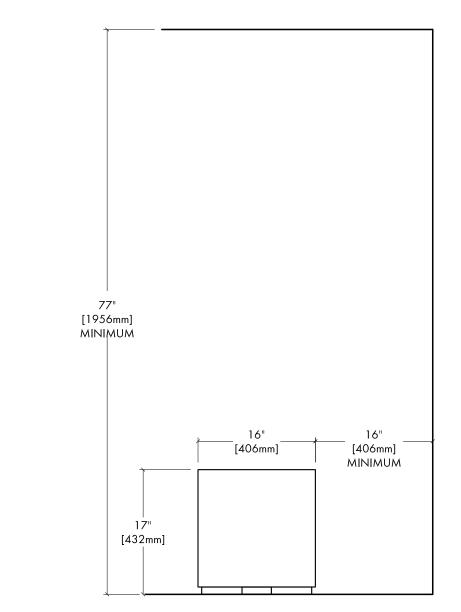

#### FIRECUBE MATCH LIT

ETHANOL

16"

[406mm]

Fire is beautiful and also dangerous if not handled properly. Please have a qualified gas fitter setup and install this product according to local codes.

This product has been tested and certified by Labtest Certification Inc. as being safe, as long as these **minimum clearances** to adjacent materials are maintained.

#### CONCRETE SPECS

Strength:10,000 psi (proprietary)Weight:80 lbs / 36 kg

JOB / ORDER Name or Number:

Signature & Date:

16"

[406mm]

STAINLESS BURNER UNIT

CLEARANCES to ADJACENT MATERIALS