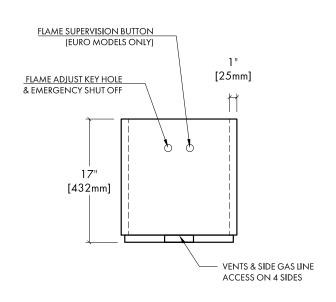

## **CONCRETE SPECS**

Strength: 10,000 psi (proprietary) Weight: 80 lbs / 36 kg

JOB / ORDER Name or Number:

Signature & Date:

**CLEARANCES to ADJACENT MATERIALS**