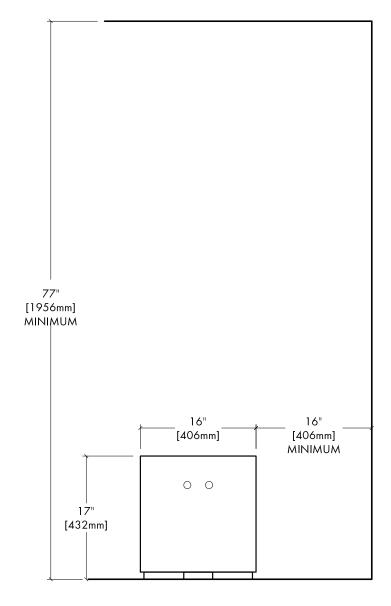

FIRECUBE MATCH LIT

NG & LP

Fire is beautiful and also dangerous if not handled properly. Please have a qualified gas fitter setup and install this product according to local codes.

This product has been tested and certified by Labtest Certification Inc. as being safe, as long as these minimum clearances to adjacent materials are maintained.

## **CONCRETE SPECS**

Strength: 10,000 psi (proprietary) Weight: 80 lbs / 36 kg

JOB / ORDER Name or Number:

Signature & Date:

**CLEARANCES to ADJACENT MATERIALS**