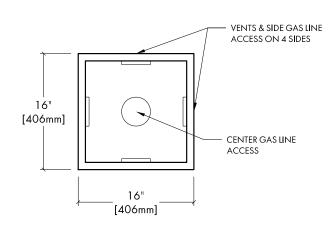

## **CONCRETE SPECS**

Strength: 10,000 psi (proprietary) Weight: 80 lbs / 36 kg

JOB / ORDER Name or Number:

Signature & Date:

**CLEARANCES to ADJACENT MATERIALS**