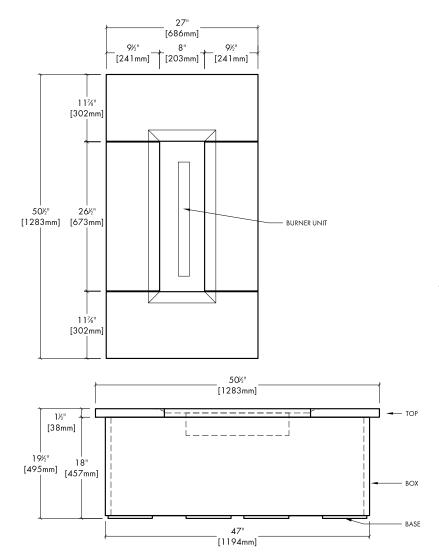

## NORTH AMERICA SPECIFICATIONS

Gas type: ETHANOL Gas press: N/A

BTU  $\dot{}$  kWh: 60,000/11.7 or less (varies with

amount of "media" in chamber)

## **UK & EUROPEAN SPECIFICATIONS**

Gas type: ETHANOL Gas press: N/A

BTU / kWh: 16,000/11.7 or less (varies with

amount of "media" in chamber)

## **CONCRETE SPECS**

Strength: 10,000 psi (proprietary)

Weight: 200 lbs / 90 kg

JOB / ORDER Name or Number:

Signature & Date: