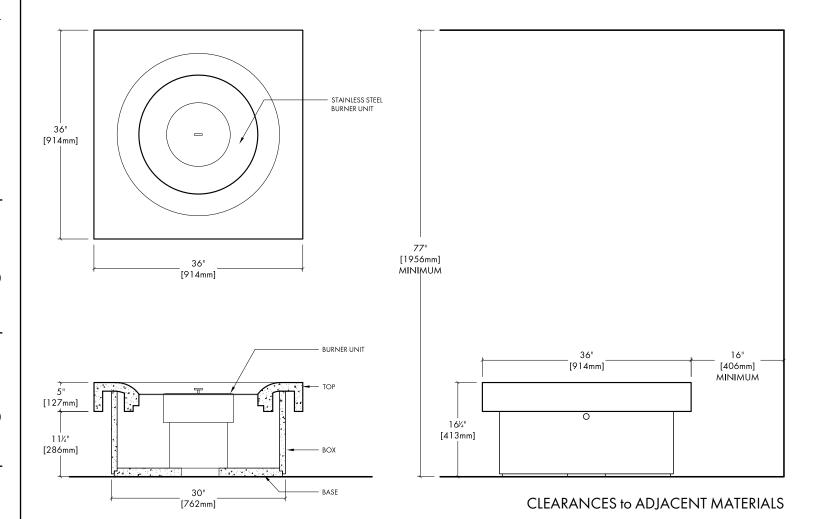

HALO 36 ELEVATED MATCH LIT

**ETHANOL** 

Fire is beautiful and also dangerous if not handled properly. Please have a qualified gas fitter setup and install this product according to local codes.

This product has been tested and certified by Labtest Certification Inc. as being safe, as long as these minimum clearances to adjacent materials are maintained.

## **CONCRETE SPECS**

Strength: 10,000 psi (proprietary)

Weight: Top- 185 lbs / 85 kg

> Box- 169 lbs / 77 kg Base- 53 lbs / 24 kg

JOB / ORDER

Name or Number:

Signature & Date: