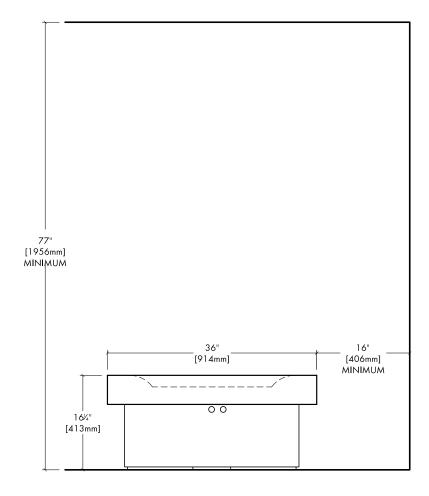

# HALO 36 ELEVATED MATCH LIT

NG & LP

Fire is beautiful and also dangerous if not handled properly. Please have a qualified gas fitter setup and install this product according to local codes.

This product has been tested and certified by Labtest Certification Inc. as being safe, as long as these minimum clearances to adjacent materials are maintained.

## **CONCRETE SPECS**

Strength: 10,000 psi (proprietary)
Weight: Top - 210 lbs / 95 kg
Base - 170 lbs / 77 kg

Base - 170 lbs / 77 kg Bottom - 60 lbs / 27 kg

JOB / ORDER Name or Number:

Signature & Date:

**CLEARANCES to ADJACENT MATERIALS**