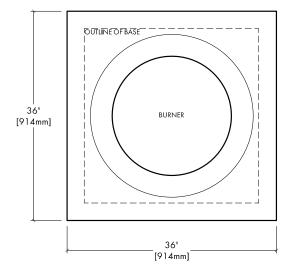

## **CONCRETE SPECS**

Strength: 10,000 psi (proprietary)
Weight: Top - 210 lbs / 95 kg
Base - 170 lbs / 77 kg

Base - 170 lbs / 77 kg Bottom - 60 lbs / 27 kg

JOB / ORDER Name or Number:

Signature & Date:

**CLEARANCES to ADJACENT MATERIALS**