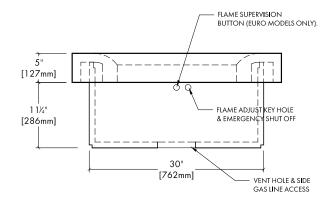

## **CONCRETE SPECS**

Strength: 10,000 psi (proprietary)
Weight: Top - 210 lbs / 95 kg
Base - 170 lbs / 77 kg

Base - 170 lbs / 77 kg Bottom - 60 lbs / 27 kg

JOB / ORDER Name or Number:

Signature & Date:

**CLEARANCES to ADJACENT MATERIALS**