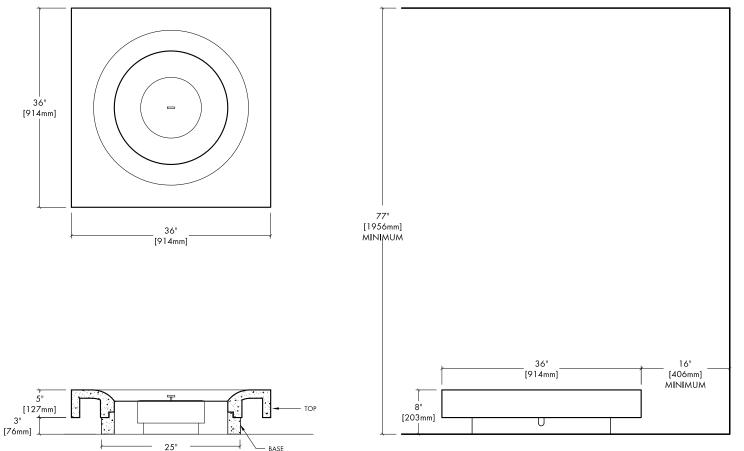

# SOUS Fire Features

FIREBOX MATCH LIT

ETHANOL

Fire is beautiful and also dangerous if not handled properly. Please have a qualified gas fitter setup and install this product according to local codes.

This product has been tested and certified by Labtest Certification Inc. as being safe, as long as these **minimum clearances** to adjacent materials are maintained.

## CONCRETE SPECS

Strength: Weight:

10,000 psi (proprietary) Top- 185 lbs / 85 kg Base- 77 lbs / 35 kg

JOB / ORDER Name or Number:

Signature & Date:

[635mm]

**CLEARANCES to ADJACENT MATERIALS**