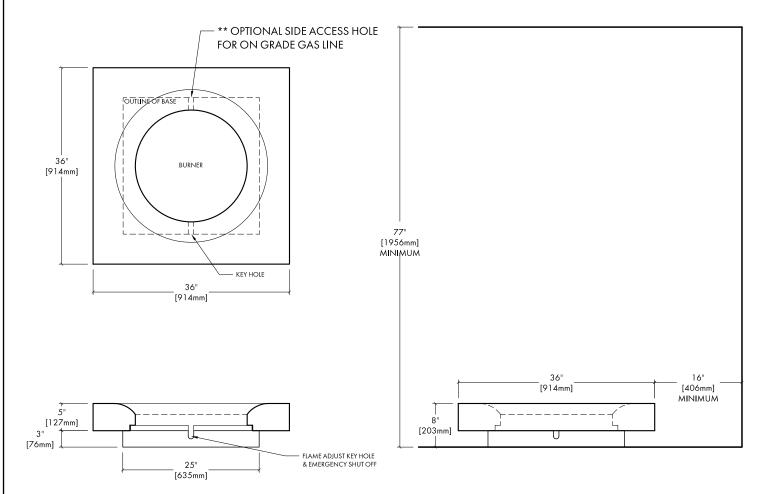

HALO 36 LOW MATCH LIT

NG & LP

Fire is beautiful and also dangerous if not handled properly. Please have a qualified gas fitter setup and install this product according to local codes.

This product has been tested and certified by Labtest Certification Inc. as being safe, as long as these minimum clearances to adjacent materials are maintained.

## NORTH AMERICA SPECIFICATIONS

Gas type: Natural Gas Propane/But.
Gas press: 3.5" - 7.0" w.c. N/A
BTU / kWh: 40,000/11.7 76,000/22.5

ANSI Z21.97-2014 CSA 2.41-2014

## **CONCRETE SPECS**

Strength: 10,000 psi (proprietary) Weight: Top - 210 lbs / 95 kg

Base -

JOB / ORDER Name or Number:

Signature & Date:

**CLEARANCES to ADJACENT MATERIALS**