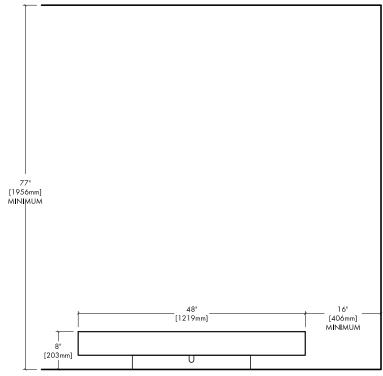

## **CONCRETE SPECS**

10,000 psi (proprietary) Strength: Weight: Top - 420 lbs / 190 kg

Base - 40 lbs / 18 kg

JOB / ORDER Name or Number:

Signature & Date:

**CLEARANCES to ADJACENT MATERIALS**