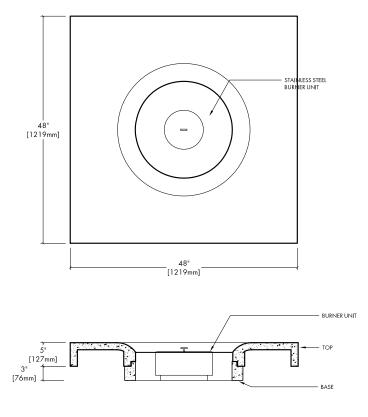

## **CONCRETE SPECS**

10,000 psi (proprietary) Strength: Weight: Top - 420 lbs / 190 kg

Base - 40 lbs / 18 kg

JOB / ORDER Name or Number:

Signature & Date:

**CLEARANCES to ADJACENT MATERIALS**