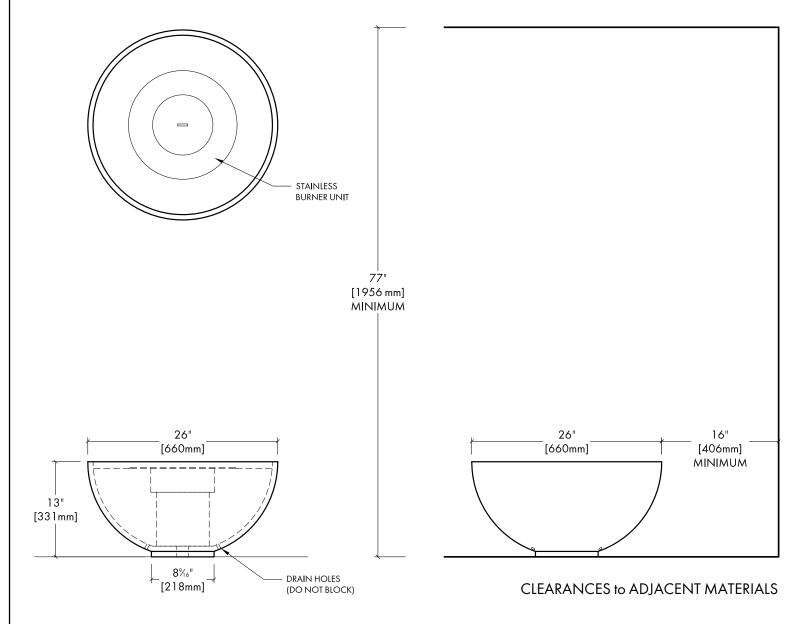

HEMI 26 MATCH LIT

**ETHANOL** 

Fire is beautiful and also dangerous if not handled properly. Please have a qualified gas fitter setup and install this product according to local codes.

This product has been tested and certified by Labtest Certification Inc. as being safe, as long as these minimum clearances to adjacent materials are maintained.