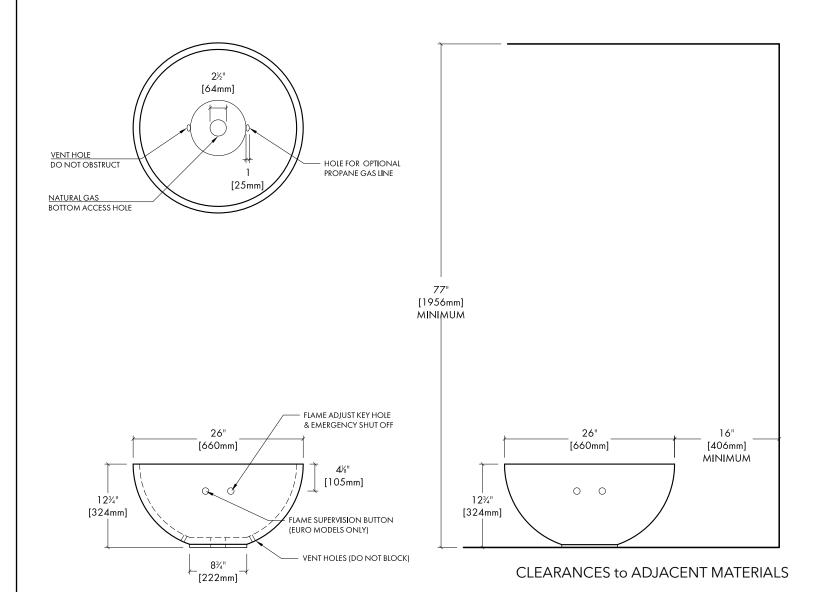

HEMI 26 MATCH LIT

NG & LP

Fire is beautiful and also dangerous if not handled properly. Please have a qualified gas fitter setup and install this product according to local codes.

This product has been tested and certified by Labtest Certification Inc. as being safe, as long as these minimum clearances to adjacent materials are maintained.