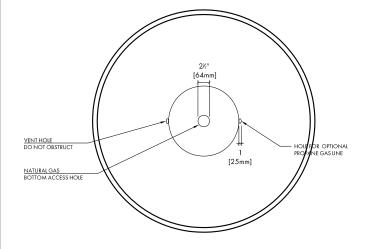

### NORTH AMERICA SPECIFICATIONS

Gas type: Natural Gas Propane
Gas press: 3.5" - 7.0" w.c. N/A

Electrical: 24V / 110 VAC 24V / 110 VAC

1.5A, 60 hz 1.5A, 60 hz

BTU / kWh: 60,000/11.7 76,000/22.5

ANSI Z21.97-2014 CSA 2.41-2014

### UK & EUROPEAN SPECIFICATIONS

 Gas type:
 Natural Gas
 Propane

 Gas press:
 G20-20 mbar
 G30-30 mbar

 Electrical:
 240~V, 0.13A
 240~V, 0.13A

 50/60 hz,
 50/60 hz

0.027kW 0.027kW Heat Out: G20/11.7 G30/22.5