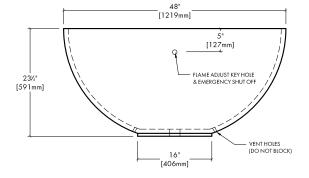

### **CONCRETE SPECS**

Strength: 10,000 psi (proprietary) Weight: 225 lbs / 102 kg

JOB / ORDER Name or Number:

Signature & Date:

**CLEARANCES to ADJACENT MATERIALS**