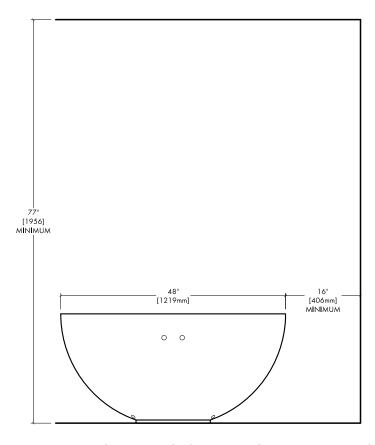

## **CONCRETE SPECS**

Strength: 10,000 psi (proprietary)
Weight: Bowl- 225 lbs / 102 kg

JOB / ORDER Name or Number:

Signature & Date:

**CLEARANCES to ADJACENT MATERIALS**