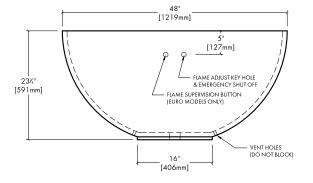

## **CONCRETE SPECS**

Strength: 10,000 psi (proprietary)
Weight: Bowl- 225 lbs / 102 kg

JOB / ORDER Name or Number:

Signature & Date:

**CLEARANCES to ADJACENT MATERIALS**