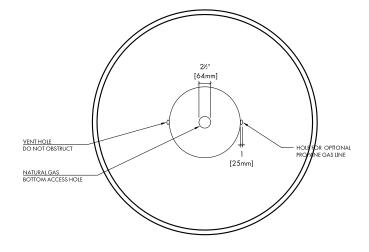

## **CONCRETE SPECS**

Strength: 10,000 psi (proprietary)
Weight: Bowl- 225 lbs / 102 kg

JOB / ORDER Name or Number:

Signature & Date:

**CLEARANCES to ADJACENT MATERIALS**